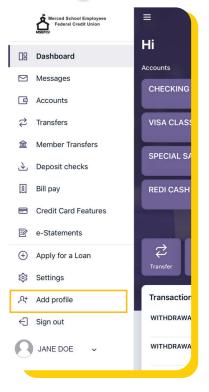

# Easily Manage Multiple MSEFCU Accounts **Through Mobile Banking**

Are you looking for a convenient way to seamlessly navigate between your various accounts within your mobile banking app? With the MSEFCU Mobile App, effortlessly switch between different MSEFCU accounts in just a few simple steps!

To add a new profile, start by logging in to your MSEFCU Mobile app. Next, tap the menu icon (≡) located in the top right-hand corner, and then select your name at the bottom. Within the Menu, choose "Add Profile." Click on the "Add Profile" button, and sign in to your second account profile. Follow the on-screen prompts to complete the setup of your second profile.

Now, when you want to switch back to another profile, simply tap on the menu icon, select your name, and then choose "Switch Profile." It's that easy!

Now, managing multiple profiles has never been easier - experience the convenience of streamlined mobile banking with MSEFCU!