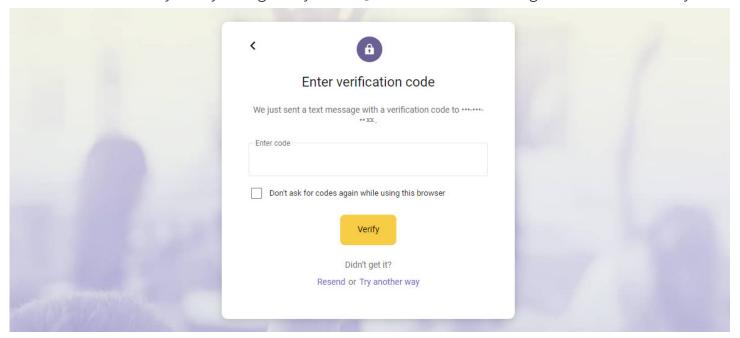

## **Verify Your Identity**

Whether you received your verification code via text message, phone call, or the Authy app, you will need to enter the given code to complete your two factor authorization. Before clicking Verify, you have the option to be opted out of receiving future verification codes for the browser in which you are on. For your account safety, only select this box if you are on a personal or trusted computer browser. Please be aware; if you do not select this box, you will receive new verification codes anytime you login to your cu@home Online Banking account. Click Verify.