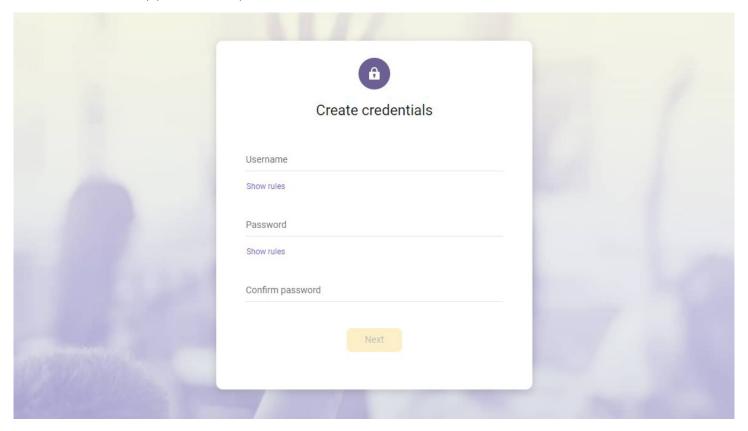

#### Create Your Username & Password

Create a username and password that you will use to login to cu@home Online Banking and the MSEFCU Mobile App. Confirm password and click next.