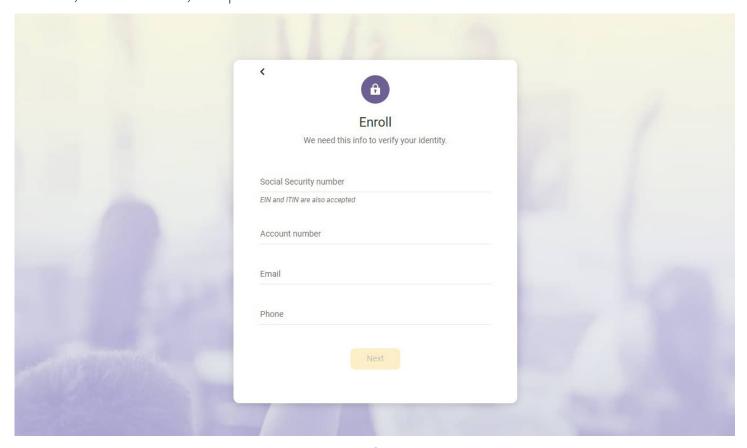

## **Verify Your Account Info**

We need to verify who you are. Input the primary member's social security number, account number, email address, and phone number.