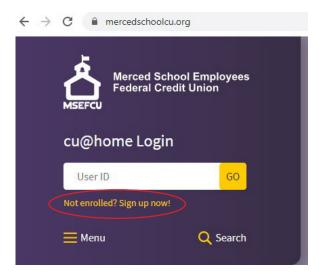

#### Go to www.mercedschoolcu.org

Once on our website, click Not enrolled? Sign up now! in the dark purple box in the top left corner of our homepage under cu@home Login.