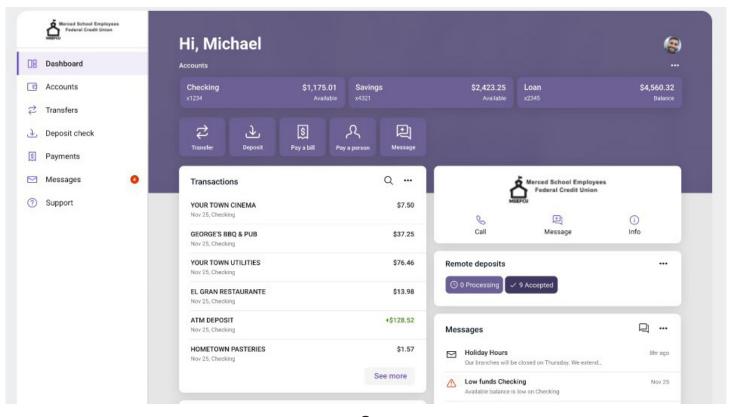

# Welcome to cu@home Online Banking

Your're in! You're good to start exploring what our new online banking site has to offer!